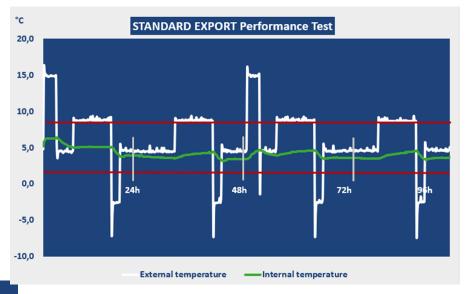

### **Benefits**

- High protection against extreme temperatures
- Reduces your transport costs by 30% thanks to its compactness
- Up to 96 h
- Optimal interior volume
- XPS packaging, water gel-based briquettes

### Validated range

- Qualified by our design office on the basis of exacting profiles that reproduce real-world transport conditions
- Extensive qualification data available upon request