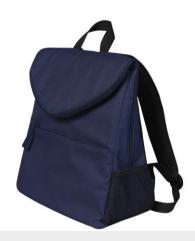

#### **Benefits**

- Qualified for transport (vaccines, insulin and medication for other conditions) for up to 24 hours
- Effective
- Qualified
- Lightweight and practical
- Bag version available in several sizes or as a backpack

### **Standard sizes**

| Product name | Payload | Internal space<br>L x W x H               | External dimensions<br>L x W x H           | Volumetric weight | System weight     |
|--------------|---------|-------------------------------------------|--------------------------------------------|-------------------|-------------------|
| Bag 1.2      | 1.2 L   | 195 x 70 x 90 mm<br>7.7 x 2.8 x 3.5 in    | 235 x 180 x 165 mm<br>9.3 x 7.1 x 6.5 in   | 1.2 kg<br>2.6 lb  | 1.4 kg<br>3.1 lb  |
| Bag 3.6      | 3.6 L   | 185 x 105 x 187 mm<br>7.3 x 4.1 x7.4 in   | 265 x 230 x 230 mm<br>10.4 x 9.1 x 9.1 in  | 2.34 kg<br>6 lb   | 1.78 kg<br>3.9 lb |
| Bag 6.1      | 6.1 L   | 275 x 120 x 185 mm<br>10.8 x 4.7 x 7.3 in | 330 x 240 x 235 mm<br>13.0 x 9.4 x 9.3 in  | 3.1 kg<br>6.9 lb  | 2.1 kg<br>4.63 lb |
| Bag 11       | 11 L    | 320 x 200 x 170 mm<br>12.8 x 7.9 x 6.7 in | 460 x 250 x 300 mm<br>18.1 x 9.8 x 11.8 in | 6 kg<br>13 lb     | 4.8 kg<br>10.6 lb |
| Backpack 15  | 15 L    | 280 x 360 x 150 mm<br>11 x 14.2 x 5.9 in  | 290 x 390 x 170 mm<br>11.4 x 15.3 x 6.7 in |                   | 1.2 kg<br>2.65 lb |