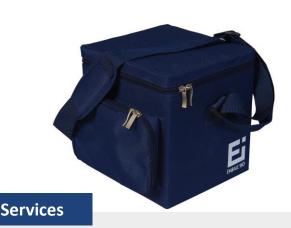

## **ISOTHERMAL BAG**

**STANDARD** 

1.2L, 3.6L, 6.1L, 11L, 15 L

COOL +2°C/+8°C

#### **Benefits**

- Qualified for transport (vaccines, insulin and medication for other conditions) for up to 24 hours
- Effective
- Qualified
- Lightweight and practical
- Bag version available in several sizes or as a backpack

### **Standard sizes**

| Product name | Payload | Internal space<br>L x W x H               | External dimensions<br>L x W x H           | Volumetric weight | System weight     |
|--------------|---------|-------------------------------------------|--------------------------------------------|-------------------|-------------------|
| Bag 1.2      | 1.2 L   | 195 x 70 x 90 mm<br>7.7 x 2.8 x 3.5 in    | 235 x 180 x 165 mm<br>9.3 x 7.1 x 6.5 in   | 1.2 kg<br>2.6 lb  | 1.4 kg<br>3.1 lb  |
| Bag 3.6      | 3.6 L   | 185 x 105 x 187 mm<br>7.3 x 4.1 x7.4 in   | 265 x 230 x 230 mm<br>10.4 x 9.1 x 9.1 in  | 2.34 kg<br>6 lb   | 1.78 kg<br>3.9 lb |
| Bag 6.1      | 6.1 L   | 275 x 120 x 185 mm<br>10.8 x 4.7 x 7.3 in | 330 x 240 x 235 mm<br>13.0 x 9.4 x 9.3 in  | 3.1 kg<br>6.9 lb  | 2.1 kg<br>4.63 lb |
| Bag 11       | 11 L    | 320 x 200 x 170 mm<br>12.8 x 7.9 x 6.7 in | 460 x 250 x 300 mm<br>18.1 x 9.8 x 11.8 in | 6 kg<br>13 lb     | 4.8 kg<br>10.6 lb |
| Backpack 15  | 15 L    | 280 x 360 x 150 mm<br>11 x 14.2 x 5.9 in  | 290 x 390 x 170 mm<br>11.4 x 15.3 x 6.7 in |                   | 1.2 kg<br>2.65 lb |

#### Validated range

- Qualified by our design office on the basis of exacting profiles that reproduce real-world transport conditions
- Extensive qualification data available upon request

- Packaging study to optimize your fulfillment using 3D software
- Detailed packaging instructions
- Formulation of procedures/SOPs
- Process qualification
- Customization of your products: we can create customized and personalized products to satisfy your marketing requirements
- On-site training