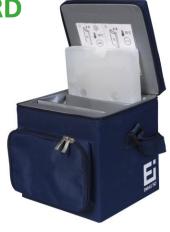

## **ISOTHERMAL BAG**

**STANDARD** 

1.2L, 3.6L, 6.1L, 11L, 15 L

COOL +2°C/+8°C

#### **Benefits**

- Qualified for transport (vaccines, insulin and medication for other conditions) for up to 24 hours
- Effective
- Qualified
- Lightweight and practical
- Bag version available in several sizes or as a backpack

### **Standard sizes**

| Product name | Payload | Internal space<br>L x W x H               | External dimensions<br>L x W x H           | Volumetric weight | System weight     |
|--------------|---------|-------------------------------------------|--------------------------------------------|-------------------|-------------------|
| Bag 1.2      | 1.2 L   | 195 x 70 x 90 mm<br>7.7 x 2.8 x 3.5 in    | 235 x 180 x 165 mm<br>9.3 x 7.1 x 6.5 in   | 1.2 kg<br>2.6 lb  | 1.4 kg<br>3.1 lb  |
| Bag 3.6      | 3.6 L   | 185 x 105 x 187 mm<br>7.3 x 4.1 x7.4 in   | 265 x 230 x 230 mm<br>10.4 x 9.1 x 9.1 in  | 2.34 kg<br>6 lb   | 1.78 kg<br>3.9 lb |
| Bag 6.1      | 6.1 L   | 275 x 120 x 185 mm<br>10.8 x 4.7 x 7.3 in | 330 x 240 x 235 mm<br>13.0 x 9.4 x 9.3 in  | 3.1 kg<br>6.9 lb  | 2.1 kg<br>4.63 lb |
| Bag 11       | 11 L    | 320 x 200 x 170 mm<br>12.8 x 7.9 x 6.7 in | 460 x 250 x 300 mm<br>18.1 x 9.8 x 11.8 in | 6 kg<br>13 lb     | 4.8 kg<br>10.6 lb |
| Backpack 15  | 15 L    | 280 x 360 x 150 mm<br>11 x 14.2 x 5.9 in  | 290 x 390 x 170 mm<br>11.4 x 15.3 x 6.7 in |                   | 1.2 kg<br>2.65 lb |